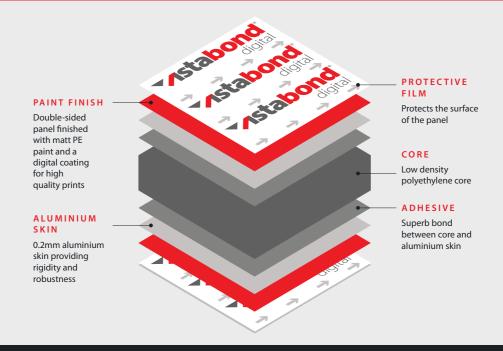

#### Panel thickness:

2mm/3mm/4mm/6mm

#### **Aluminium thickness:**

0.20mm

#### **Colours & Finishes:**

White: Matt Digital