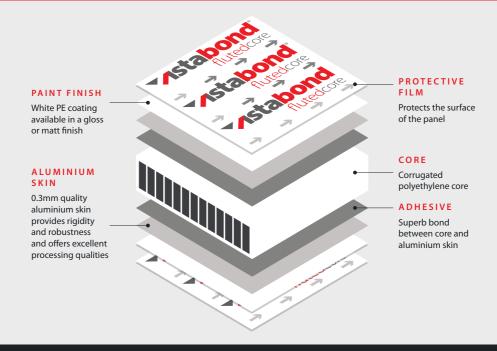

## **Aluminium Composite Panels**

for sign, display and printing applications

An aluminium composite sheet that's strong and easy to handle. This panel offers weight-saving benefits by using a corrugated plastic core. A perfect base for vinyl application, it's equally suited to being fabricated and formed.

## Product information:

Panel thickness:

5mm/6mm

**Aluminium thickness:** 

0.3mm

**Colours & Finishes:** 

White: Gloss and matt

**Formats:** 