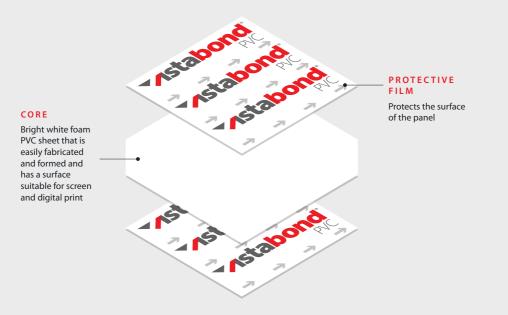

# Foam PVC Sheet

#### for sign, display and printing applications

Offering a lightweight, halo-white appearance with excellent rigidity and a flat smooth surface, Vistabond PVC supports crystal clear print clarity with excellent colour reproduction.

## Product information:

Panel thickness: 1mm/2mm/3mm/4mm/5mm/ 6mm/8mm/10mm/13mm/19mm

Colours & Finishes: White: Matt

Formats: 1220mmx2440mm/ 1500mmx3050mm

**Applications:** Flat and fabricated sign and display