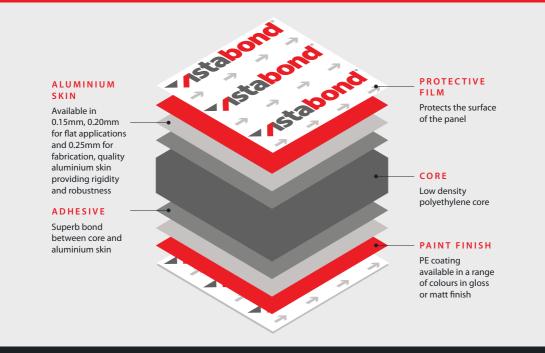

## Product information:

Panel thickness: 2mm/3mm/4mm/6mm

Aluminium thickness: 0.15mm/0.20mm/0.25mm

**Colours & Finishes:** Up to 22 colours in gloss, matt, brushed and mirror

Formats: 1220mmx2440mm/ 1500mmx3050mm